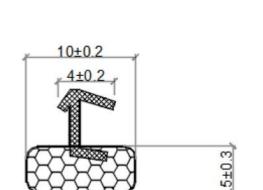

PU包覆密封条-卡槽式:KMT-M0511

PU Foam sealing strip- slot type

www.qimeida.cn

## 材料:

奇美达包覆式密封条,选用高回弹的聚氨 酯泡沫内芯,高韧性聚乙烯外膜,PP骨架及 TPV塑料倒钩完美结合。

## Material:

CHIMEDA PU foam sealing strip, use high-resilience polyurethane foam inner core, high-toughness polyethylene outer film and is perfectly combined with PP skeleton and TPV plastic barbs.