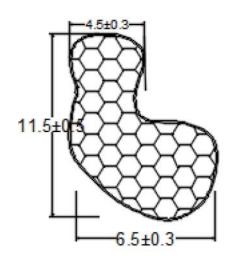

# PU包覆密封条-卡槽式:KMT-M0509 PU Foam sealing strip-slot type

颜色: 黑色、白色、灰色、棕色、米黄、红色 Color: Black /White /Grey /Brown /Beige /Red

包装: 1.卷式包装,2-3卷/箱 2.条式包装,根据客户长度要求截根,装箱

Packing: 1. Roll packing, 2-3 rolls/carton 2.Strip packing, cut to length according to customer requirements and pack into cartons