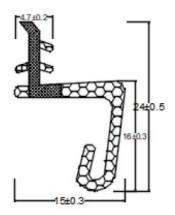

parts uses TPV material.

## 性能:



对于长期开关门的碰撞,表面涂层有非常优秀的耐磨防划伤效果 涂层处理以后,表面触感爽滑,在高温情况下,不会有其他材质的 黏连

此工艺借鉴于汽车密封条工艺特点,有着优良的耐磨性、耐候性、 持久的回弹性

## Performance:

For long-term door opening and closing collision tests, the surface coating shows excellent wear resistance and anti-scratch effects. After coating, the surface feels matte and will not stick to other materials at high temperatures.

This process draws on the characteristics of the automobile sealing strip process, and has excellent wear resistance, weather resistance, and long-lasting resilience

## 颜色:

黑色、白色、灰色、棕色、米黄、红色 Color: Black /White /Grey /Brown /Beige /Red

包装: 1.卷式包装, 2-3卷/箱 2.条式包装,根据客户长度要求截根,装箱

Packing: 1. Roll packing, 2-3 rolls/carton 2.Strip packing, cut to length according to customer requirements and pack into cartons



三复合密封条:KMT-YT001

sealing strips

Three types of composite material

www.qimeida.cn

■info@qimeida.cn





## 材料:

奇美达三复合密封条在碰撞面做了外涂层处理,材 料选用进口涂层材料,材质基材硬质部分为改性PP( 硬度高),软质材质为三元乙丙橡胶TPV。

## Material:

CHIMEDA three types of composite sealing strips have undergone external coating treatment on the collision surface, using imported coating materials. The base material part uses modified PP (high hardness), and the soft parts uses TPV material.

## 性能:



对于长期开关门的碰撞,表面涂层有非常优秀的耐磨防划伤效果 涂层处理以后,表面触感爽滑,在高温情况下,不会有其他材质的 黏连

此工艺借鉴于汽车密封条工艺特点,有着优良的耐磨性、耐候性、 持久的回弹性

## Performance:

For long-term door opening and closing collision tests, the surface coating shows excellent wear resistance and anti-scratch effects. After coating, the surface feels matte and will not stick to other materials at high temper