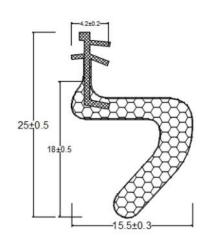

ence polyurethane foam inner core, high-toughness polyethylene outer film and is perfectly combined with PP skeleton and TPV plastic barbs.

## 性能:

10%以下的压缩变形 -40°C至90°C的耐候性 户外20年以上的耐老化性 模仿门窗开关50万次外形无明显变化的耐疲劳性 提高门窗35%的隔音性能

## Performance:

It features compression deformation below 10% Weather resistance from -40 °C to 90 °C Outdoor aging resistance for more than 20 years Fatigue resistance with no obvious change in shape after 500000 times of imitated open-close of doors and windows Improve the sound insulation performance of doors and windows by 35%

颜色: 黑色、白色、灰色、棕色、米黄、红色 Color: Black /White /Grey /Brown /Beige /Red

包装: 1.卷式包装,2-3卷/箱 2.条式包装,根据客户长度要求截根,装箱

Packing: 1. Roll packing, 2-3 rolls/carton 2.Strip packing, cut to length according to customer requirements and pack into cartons



PU包覆密封条-卡槽式:KMT-M1501

PU Foam sealing strip- slot type

www.qimeida.cn





## 材料:

奇美达包覆式密封条,选用高回弹的聚氨 酯泡沫内芯,高韧性聚乙烯外膜,PP骨架及 TPV塑料倒钩完美结合。

## Material:

CHIMEDA PU foam sealing strip, use high-resilience polyurethane foam inner core, high-toughness polyethylene outer film and is perfectly combined with PP skeleton and TPV plastic barbs.

## 性能:

10%以下的压缩变形 -40°C至90°C的耐候性 户外20年以上的耐老化性 模仿门窗开关50万次外形无明显变化的耐疲劳性 提高门窗35%的隔音性能

## Performance:

It features compression deformation below 10% Weather resistance from -40 °C to 90 °C Outdoor aging resistance for more than 20 years Fatigue resistance with no obvious change in shape after 500000 times of imitated open-close of doors and windows Improve the sound insulation performance of doors and windows by 35%





颜色: 黑色、白色、灰色、棕色、米黄、红色 Color: Black