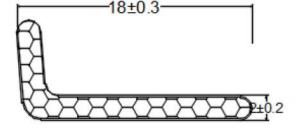

and is made of 3M backing adhesive with high-viscosity and easy-to-tear.

#### 性能:

10%以下的压缩变形 -40°C至90°C的耐候性 户外20年以上的耐老化性 模仿门窗开关50万次外形无明显变化的耐疲劳性 提高门窗35%的隔音性能

#### Performance:

It features compression deformation below 10% Weather resistance from -40 °C to 90 °C Outdoor aging resistance for more than 20 years Fatigue resistance with no obvious change in shape after 500000 times of imitated open-close of doors and windows Improve the sound insulation performance of doors and windows by 35%

## 颜色: 黑色、白色、灰色、棕色、米黄、红色 Color: Black /White /Grey /Brown /Beige /Red

包装: 1.卷式包装,2-3卷/箱 2.条式包装,根据客户长度要求截根,装箱

Packing: 1. Roll packing, 2-3 rolls/carton 2.Strip packing, cut to length according to customer requirements and pack into cartons

PU包覆密封条-自粘式:KMT-M0618 PU Foam sealing strip- Self Adhesive







## 材料:

奇美达包覆式密封条,选用高回弹的聚氨 酯泡沫内芯,高韧性聚乙烯外膜,PP骨架及 TPV塑料倒钩完美结合。

## Material:

CHIMEDA PU foam sealing strip, use high-resilience polyurethane foam inner core, high-toughness polyethylene outer film and is perfectly combined with PP skeleton and TPV plastic barbs.

## 性能:

10%以下的压缩变形 -40°C至90°C的耐候性 户外20年以上的耐老化性 模仿门窗开关50万次外形无明显变化的耐疲劳性 提高门窗35%的隔音性能

## Performance:

It features compression deformation below 10% Weather resistance from -40 °C to 90 °C Outdoor aging resistance for more than 20 years Fatigue resistance with no obvious change in shape after 500000 times of imitated open-close of doors and windows Improve the sound insulation performance of doors and windows by 35%

颜色: 黑色、白色、灰色、棕色、米黄、红色 Color: Black /White /Grey /Brown /Beige /Red

包装: 1.卷式包装,2-3卷/箱 2.条式包装,根据客户长度要求截根,装箱

Pack