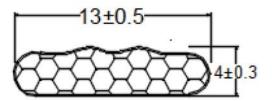

m, and is made of 3M backing adhesive with high-viscosity and easy-to-tear.

## 性能:

10%以下的压缩变形 -40°C至90°C的耐候性 户外20年以上的耐老化性 模仿门窗开关50万次外形无明显变化的耐疲劳性 提高门窗35%的隔音性能

## Performance:

It features compression deformation below 10% Weather resistance from -40 °C to 90 °C Outdoor aging resistance for more than 20 years Fatigue resistance with no obvious change in shape after 500000 times of imitated open-close of doors and windows Improve the sound insulation performance of doors and windows by 35%

## 颜色: 黑色、白色、灰色、棕色、米黄、红色 Color: Black /White /Grey /Brown /Beige /Red

包装: 1.卷式包装,2-3卷/箱 2.条式包装,根据客户长度要求截根,装箱

Packing: 1. Roll packing, 2-3 rolls/carton 2.Strip packing, cut to length according to customer requirements and pack into cartons

# PU包覆密封条-自粘式:KMT-M0413 PU Foam sealing strip-Self Adhesive



■info@qimeida.cn



## 材料:

奇美达磁吸静音密封条,用于室内木门门框密封,采用高回 弹聚氨酯泡沫内芯,高韧性聚乙烯外膜,PP骨架及TPV塑料 倒钩完美结合,选用强力磁吸条,当门扇接近门框时,由于 门扇与门框间磁吸条的吸力,使门自动关闭。

## Material:

CHIMEDA magnetic silent sealing strip, used for wooden door frames sealing, uses high-resilience polyurethane foam inner core, high-toughness polyethylene outer film, PP skeleton and TPV plastic barbs perfectly combined and uses strong magnetic strips. When the door leaf approaches the door frame, the door automatically closes due to the suction of the magnetic strip between the door leaf and the door frame.

## 性能:

10%以下的压缩变形 -40°C至90°C的耐候性 户外20年以上的耐老化性 模仿门窗开关50万次外形无明显变化的耐疲劳性 提高门窗35%的隔音性能

## Performance:

It is featured compression deformation below 10% Weather resistance from -40 °C to 90 °C Outdoor aging resistance for more than 20 years