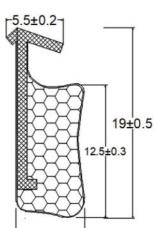

e polyurethane foam inner core, high-toughness polyethylene outer film and is perfectly combined with PP skeleton and TPV plastic barbs.

## 性能:

10%以下的压缩变形 -40°C至90°C的耐候性 户外20年以上的耐老化性 模仿门窗开关50万次外形无明显变化的耐疲劳性 提高门窗35%的隔音性能

## Performance:

It features compression deformation below 10% Weather resistance from -40 °C to 90 °C Outdoor aging resistance for more than 20 years Fatigue resistance with no obvious change in shape after 500000 times of imitated open-close of doors and windows Improve the sound insulation performance of doors and windows by 35%

## 颜色: 黑色、白色、灰色、棕色、米黄、红色 Color: Black /White /Grey /Brown /Beige /Red

包装: 1.卷式包装,2-3卷/箱 2.条式包装,根据客户长度要求截根,装箱

Packing: 1. Roll packing, 2-3 rolls/carton 2.Strip packing, cut to length according to customer requirements and pack into cartons



PU包覆密封条-卡槽式:KMT-C0802

PU Foam sealing strip- slot type

-8.5±0.3-

www.qimeida.cn





## 材料:

奇美达包覆式密封条,选用高回弹的聚氨 酯泡沫内芯,高韧性聚乙烯外膜,PP骨架及 TPV塑料倒钩完美结合。

## Material:

CHIMEDA PU foam sealing strip, use high-resilience polyurethane foam inner core, high-toughness polyethylene outer film and is perfectly combined with PP skeleton and TPV plastic barbs.

## 性能:

10%以下的压缩变形 -40°C至90°C的耐候性 户外20年以上的耐老化性 模仿门窗开关50万次外形无明显变化的耐疲劳性 提高门窗35%的隔音性能

## Performance:

It features compression deformation below 10% Weather resistance from -40 °C to 90 °C Outdoor aging resistance for more than 20 years Fatigue resistance with no obvious change in shape after 500000 times of imitated open-close of doors and windows Improve the sound insulation performance of doors and windows by 35%

颜色: 黑色、白色、灰色、棕色、米黄、红色 Color: