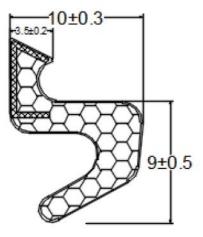

ce polyurethane foam inner core, high-toughness polyethylene outer film and is perfectly combined with PP skeleton and TPV plastic barbs.

## 性能:

10%以下的压缩变形 -40°C至90°C的耐候性 户外20年以上的耐老化性 模仿门窗开关50万次外形无明显变化的耐疲劳性 提高门窗35%的隔音性能

## Performance:

It features compression deformation below 10% Weather resistance from -40 °C to 90 °C Outdoor aging resistance for more than 20 years Fatigue resistance with no obvious change in shape after 500000 times of imitated open-close of doors and windows Improve the sound insulation performance of doors and windows by 35%

颜色: 黑色、白色、灰色、棕色、米黄、红色 Color: Black /White /Grey /Brown /Beige /Red

包装: 1.卷式包装,2-3卷/箱 2.条式包装,根据客户长度要求截根,装箱

Packing: 1. Roll packing, 2-3 rolls/carton 2.Strip packing, cut to length according to customer requirements and pack into cartons









## 材料:

奇美达包覆式密封条,选用高回弹的聚氨 酯泡沫内芯,高韧性聚乙烯外膜,PP骨架及 TPV塑料倒钩完美结合。

## Material:

CHIMEDA PU foam sealing strip, use high-resilience polyurethane foam inner core, high-toughness polyethylene outer film and is perfectly combined with PP skeleton and TPV plastic barbs.

#### 性能:

10%以下的压缩变形 -40°C至90°C的耐候性 户外20年以上的耐老化性 模仿门窗开关50万次外形无明显变化的耐疲劳性 提高门窗35%的隔音性能

#### Performance:

It features compression deformation below 10% Weather resistance from -40 °C to 90 °C Outdoor aging resistance for more than 20 years Fatigue resistance with no obvious change in shape after 500000 times of imitated open-close of doors and windows Improve the sound insulation performance of doors and windows by 35%

颜色: 黑色、白色、灰色、棕色、米黄、红色 Color: Black /White /Grey /Brown /Beige /Red

包装: 1.卷式包装,2-3卷/箱 2.条式包装,根据客户长度要求截根,装箱