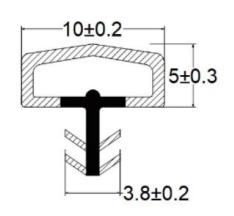

equipment



颜色: 黑色、白色、灰色、棕色、米黄、红色 Color: Black /White /Grey /Brown /Beige /Red

包装: 1.卷式包装,2-3卷/箱

Packing: Roll packaging, 2-3 rolls/carton

## TPE密封条:KMT-T1030 TPE Sealing strip



www.qimeida.cn





## 材料:

奇美达TPE密封条,选用环保、无毒、无污 染的热塑性弹性体TPE材料。

Material:

CHIMEDA TPE sealing strip, is made of environmentally friendly, non-toxic, and pollution-free thermoplastic elastomer TPE material

## 性能:

具有优良的耐低温、耐高温性 直接挤出成型,不用硫化 触感柔软、表面质量优异 对环境及设备无伤害

## Performance:

Has excellent low temperature resistance and high temperature

resistance Direct extrusion molding without vulcanization Soft touch. Excellent surface quality No harm to the environment and equipment



颜色: 黑色、白色、灰色、棕色、米黄、红色 Color: Black /White /Grey /Brown /Beige /Red

包装: 1.卷式包装,2-3卷/箱

Packing: Roll packaging, 2-3 rolls/carton



TPE密封条:KMT-TF1024

**TPE Sealing strip** 







## 材料:

奇美达包覆式密封条,选用高回弹的聚氨 酯泡沫内芯,高韧性聚乙烯外膜,PP骨架及 TPV塑料倒钩完美结合。

## Material:

CHIMEDA PU foam sealing strip, use high-resilience polyurethane foam inner core, high-toughness polyethylene outer film and is perfectly combined with PP skeleton and TPV plastic barbs.

## 性能:

10%以下的压缩变形 -40°C至90°C的耐候性 户外20年以上的耐老化性 模仿门窗开关50万次外形无明显变化的耐疲劳性 提高门窗35%的隔音性能

## Performance:

It features compression deformation below 10% Weather resistance from -40 °C to 90 °C Outdoor aging resistance for more than 20 years Fatigue resistance with no obvious change in shape after 500000 times of imitated open-close of doors and windows Improve the sound insulation performance of doors and windows by 35%

## 颜色: 黑色、白色、灰色、棕色、米黄、红色 Colory

Color: Black /White /Grey /Brown /