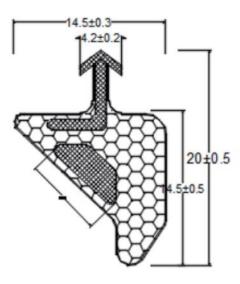

# PU包覆密封条-卡槽式:KMT-M0509 PU Foam sealing strip-slot type

颜色: 黑色、白色、灰色、棕色、米黄、红色 Color: Black /White /Grey /Brown /Beige /Red

包装: 1.卷式包装,2-3卷/箱 2.条式包装,根据客户长度要求截根,装箱

Packing: 1. Roll packing, 2-3 rolls/carton 2.Strip packing, cut to length according to customer requirements and pack into cartons