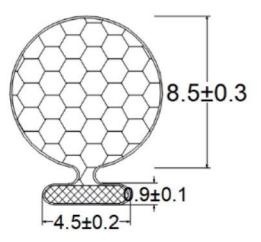

M0511

PU Foam sealing strip- slot type

www.qimeida.cn





## 材料:

奇美达包覆式密封条,选用高回弹的聚氨 酯泡沫内芯,高韧性聚乙烯外膜,PP骨架及 TPV塑料倒钩完美结合。

## Material:

CHIMEDA PU foam sealing strip, use high-resilience polyurethane foam inner core, high-toughness polyethylene outer film and is perfectly combined with PP skeleton and TPV plastic barbs.

## 性能:

10%以下的压缩变形 -40°C至90°C的耐候性 户外20年以上的耐老化性 模仿门窗开关50万次外形无明显变化的耐疲劳性 提高门窗35%的隔音性能

## Performance:

It features compression deformation below 10% Weather resistance from -40 °C to 90 °C Outdoor aging resistance for more than 20 years Fatigue resistance with no obvious change in shape after 500000 times of imitated open-close of doors and windows Improve the sound insulation performance of doors and windows by 35%

# PU包覆密封条-卡槽式:KMT-M0509 PU Foam sealing strip-slot type



颜色: 黑色、白色、灰色、棕色、米黄、红色 Color: Black /White /Grey /Brown /Beige /Red

包装: 1.卷式包装,2-3卷/箱 2.条式包装,根据客户长度要求截根,装箱

Packing: 1. Roll packing, 2-3 rolls/carton 2.Strip packing, cut to length according to customer requirements and pack into cartons

www.qimeida.cn





#### 材料:

奇美达包覆式密封条,选用高回弹的聚氨酯 泡沫内芯,高韧性聚乙烯外膜,以及高粘度, 易撕拉的优质3M背胶制成。

## Material:

CHIMEDA PU foam sealing strip, uses high-resilience polyurethane foam inner core, high-toughness polyethylene outer film, and is made of 3M backing adhesive with high-viscosity and easy-to-tear.

## 性能:

10%以下的压缩变形 -40°C至90°C的耐候性 户外20年以上的耐老化性 模仿门窗开关50万次外形无明显变化的耐疲劳性 提高门窗35%的隔音性能

## Performance:

It features compression deformation below 10% Weather resistance from -40 °C to 90 °C Outdoor aging resistance for more than 20 years Fatigue resistance with no