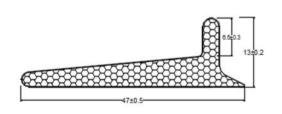

hane foam inner core, high-toughness polyethylene outer film, and is made of 3M backing adhesive with high-viscosity and easy-to-tear.

#### 性能:

10%以下的压缩变形 -40°C至90°C的耐候性 户外20年以上的耐老化性 模仿门窗开关50万次外形无明显变化的耐疲劳性 提高门窗35%的隔音性能

## Performance:

It features compression deformation below 10% Weather resistance from -40 °C to 90 °C Outdoor aging resistance for more than 20 years Fatigue resistance with no obvious change in shape after 500000 times of imitated open-close of doors and windows Improve the sound insulation performance of doors and windows by 35%

## 颜色: 黑色、白色、灰色、棕色、米黄、红色 Color: Black /White /Grey /Brown /Beige /Red

包装: 1.卷式包装,2-3卷/箱 2.条式包装,根据客户长度要求截根,装箱

Packing: 1. Roll packing, 2-3 rolls/carton 2.Strip packing, cut to length according to customer requirements and pack into cartons



PU包覆密封条-自粘式:KMT-M1246

PU Foam sealing strip-Self Adhesive

■info@qimeida.cn





## 材料:

奇美达包覆式密封条,选用高回弹的聚氨 酯泡沫内芯,高韧性聚乙烯外膜,PP骨架及 TPV塑料倒钩完美结合。

## Material:

CHIMEDA PU foam sealing strip, use high-resilience polyurethane foam inner core, high-toughness polyethylene outer film and is perfectly combined with PP skeleton and TPV plastic barbs.

## 性能:

10%以下的压缩变形 -40°C至90°C的耐候性 户外20年以上的耐老化性 模仿门窗开关50万次外形无明显变化的耐疲劳性 提高门窗35%的隔音性能

## Performance:

It features compression deformation below 10% Weather resistance from -40 °C to 90 °C Outdoor aging resistance for more than 20 years Fatigue resistance with no obvious change in shape after 500000 times of imitated open-close of doors and windows Improve the sound insulation performance of doors and windows by 35%

颜色: 黑色、白色、灰色、棕色、米黄、红色 Color: Black