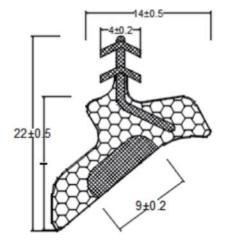

## 材料:

奇美达磁吸静音密封条,用于室内木门门框密封,采用高回 弹聚氨酯泡沫内芯,高韧性聚乙烯外膜,PP骨架及TPV塑料 倒钩完美结合,选用强力磁吸条,当门扇接近门框时,由于 门扇与门框间磁吸条的吸力,使门自动关闭。

## Material:

CHIMEDA magnetic silent sealing strip, used for wooden door frames sealing, uses high-resilience polyurethane foam inner core, high-toughness polyethylene outer film, PP skeleton and TPV plastic barbs perfectly combined and uses strong magnetic strips. When the door leaf approaches the door frame, the door automatically closes due to the suction of the magnetic strip between the door leaf and the door frame.