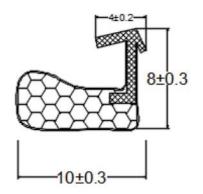

PU包覆密封条-卡槽式:KMT-M0511

PU Foam sealing strip- slot type

www.qimeida.cn

## 材料:

奇美达包覆式密封条,选用高回弹的聚氨 酯泡沫内芯,高韧性聚乙烯外膜,PP骨架及 TPV塑料倒钩完美结合。

## Material:

CHIMEDA PU foam sealing strip, use high-resilience polyurethane foam inner core, high-toughness polyethylene outer film and is perfectly combined with PP skeleton and TPV plastic barbs.