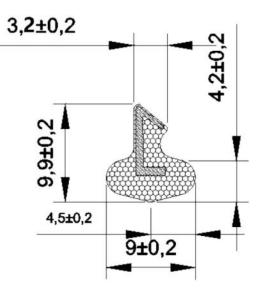

nd pack into cartons

www.qimeida.cn

⊠info@qimeida.cn





## 材料:

奇美达包覆式密封条,选用高回弹的聚氨 酯泡沫内芯,高韧性聚乙烯外膜,PP骨架及 TPV塑料倒钩完美结合。

## Material:

CHIMEDA PU foam sealing strip, use high-resilience polyurethane foam inner core, high-toughness polyethylene outer film and is perfectly combined with PP skeleton and TPV plastic barbs.

## 性能:

10%以下的压缩变形 -40°C至90°C的耐候性 户外20年以上的耐老化性 模仿门窗开关50万次外形无明显变化的耐疲劳性 提高门窗35%的隔音性能

#### Performance:

It features compression deformation below 10% Weather resistance from -40 °C to 90 °C Outdoor aging resistance for more than 20 years Fatigue resistance with no obvious change in shape after 500000 times of imitated open-close of doors and windows Improve the sound insulation performance of doors and windows by 35%

# PU包覆密封条-卡槽式:KMT-M45 PU Foam sealing strip- slot type



颜色: 黑色、白色、灰色、棕色、米黄、红色 Color: Black /White /Grey /Brown /Beige /Red

包装: 1.卷式包装,2-3卷/箱 2.条式包装,根据客户长度要求截根,装箱

## Packing: 1. Roll packing, 2-3 rolls/carton 2.Strip packing, cut to length according to customer requirements and pack into cartons

www.qimeida.cn





## 材料:

奇美达包覆式密封条,选用高回弹的聚氨酯 泡沫内芯,高韧性聚乙烯外膜,以及高粘度, 易撕拉的优质3M背胶制成。

## Material:

CHIMEDA PU foam sealing strip, uses high-resilience polyurethane foam inner core, high-toughness polyethylene outer film, and is made of 3M backing adhesive with high-viscosity and easy-to-tear.

## 性能:

10%以下的压缩变形 -40°C至90°C的耐候性 户外20年以上的耐老化性 模仿门窗开关50万次外形无明显变化的耐疲劳性 提高门窗35%的隔音性能

## Performance:

It features compression deformation below 10% Weather resistance from -40 °C to 90 °C Outdoor aging resistance for more than 20 years Fatigue resistance with no