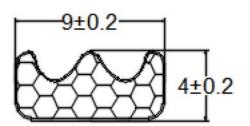

ethane foam inner core, high-toughness polyethylene outer film, and is made of 3M backing adhesive with high-viscosity and easy-to-tear.

## 性能:

10%以下的压缩变形 -40°C至90°C的耐候性 户外20年以上的耐老化性 模仿门窗开关50万次外形无明显变化的耐疲劳性 提高门窗35%的隔音性能

## Performance:

It features compression deformation below 10% Weather resistance from -40 °C to 90 °C Outdoor aging resistance for more than 20 years Fatigue resistance with no obvious change in shape after 500000 times of imitated open-close of doors and windows Improve the sound insulation performance of doors and windows by 35%

## 颜色: 黑色、白色、灰色、棕色、米黄、红色 Color: Black /White /Grey /Brown /Beige /Red

包装: 1.卷式包装,2-3卷/箱 2.条式包装,根据客户长度要求截根,装箱

Packing: 1. Roll packing, 2-3 rolls/carton 2.Strip packing, cut to length according to customer requirements and pack into cartons



PU包覆密封条-自粘式:KMT-M0409

PU Foam sealing strip- Self Adhesive





## 材料:

奇美达包覆式密封条,选用高回弹的聚氨酯 泡沫内芯,高韧性聚乙烯外膜,以及高粘度, 易撕拉的优质3M背胶制成。

## Material:

CHIMEDA PU foam sealing strip, uses high-resilience polyurethane foam inner core, high-toughness polyethylene outer film, and is made of 3M backing adhesive with high-viscosity and easy-to-tear.

## 性能:

10%以下的压缩变形 -40°C至90°C的耐候性 户外20年以上的耐老化性 模仿门窗开关50万次外形无明显变化的耐疲劳性 提高门窗35%的隔音性能

## Performance:

It features compression deformation below 10% Weather resistance from -40 °C to 90 °C Outdoor aging resistance for more than 20 years Fatigue resistance with no obvious change in shape after 500000 times of imitated open-close of doors and windows Improve the sound insulation performance of doors and windows by 35%

颜色: 黑色、白色、灰色、棕色、米黄、红色 Color: Black /Whit