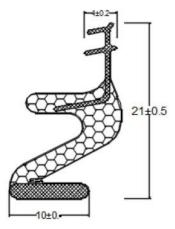

## 材料:

奇美达磁吸静音密封条,用于室内木门门框密封,采用高回 弹聚氨酯泡沫内芯,高韧性聚乙烯外膜,PP骨架及TPV塑料 倒钩完美结合,选用强力磁吸条,当门扇接近门框时,由于 门扇与门框间磁吸条的吸力,使门自动关闭。

## Material:

CHIMEDA magnetic silent sealing strip, used for wooden door frames sealing, uses high-resilience polyurethane foam inner core, high-toughness polyethylene outer film, PP skeleton and TPV plastic barbs perfectly combined and uses strong magnetic strips. When the door leaf approaches the door frame, the door automatically closes due to the suction of the magnetic strip between the door leaf and the door frame.