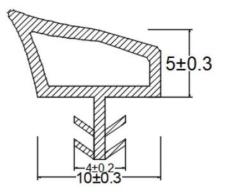

or: Black /White /Grey /Brown /Beige /Red

包装: 1.卷式包装,2-3卷/箱

Packing: Roll packaging, 2-3 rolls/carton

## TPE密封条:KMT-TF1029 TPE Sealing strip



www.qimeida.cn





## 材料:

奇美达TPE密封条,选用环保、无毒、无污 染的热塑性弹性体TPE材料。

Material: CHIMEDA TPE sealing strip, is made of environmentally friendly, non-toxic, and pollution-free thermoplastic elastomer TPE material

## 性能:

具有优良的耐低温、耐高温性 直接挤出成型,不用硫化 触感柔软、表面质量优异 对环境及设备无伤害

## Performance:

Has excellent low temperature resistance and high temperature

resistance Direct extrusion molding without vulcanization Soft touch, Excellent surface quality No harm to the environment and equipment



颜色: 黑色、白色、灰色、棕色、米黄、红色 Color: Black /White /Grey /Brown /Beige /Red

包装: 1.卷式包装,2-3卷/箱

Packing: Roll packaging, 2-3 rolls/carton

## TPE密封条:KMT-T1030 TPE Sealing strip



www.qimeida.cn





## 材料:

奇美达TPE密封条,选用环保、无毒、无污 染的热塑性弹性体TPE材料。

Material:

CHIMEDA TPE sealing strip, is made of environmentally friendly, non-toxic, and pollution-free thermoplastic elastomer TPE material

## 性能:

具有优良的耐低温、耐高温性 直接挤出成型,不用硫化 触感柔软、表面质量优异 对环境及设备无伤害

## Performance:

Has excellent low temperature resistance and high temperature

resistance Direct extrusion molding without vulcanization Soft touch. Excellent surface quality No harm to the environment and equipment



颜色: 黑色、白色、灰色、棕色、米黄、红色 Color: Black /White /Grey /Brown /Beige /Red

包装: 1.卷式包装,2-3卷/箱

Packing: Roll packaging, 2-3 rolls/carton



TPE密封条:KMT-TF1024

**TPE Sealing strip** 







## 材料:

奇美达包覆式密封条,选用高回弹的聚氨 酯泡沫内芯,高韧性聚乙烯外膜,PP骨架及 TPV塑料倒钩完美结合。

## Material:

CHIMEDA PU foam sealing strip, use high-resilience polyu