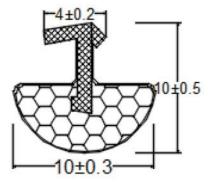

PU包覆密封条-自粘式:KMT-M0642

PU Foam sealing strip- Self Adhesive

■info@qimeida.cn

## 材料:

奇美达包覆式密封条,选用高回弹的聚氨酯 泡沫内芯,高韧性聚乙烯外膜,以及高粘度, 易撕拉的优质3M背胶制成。

## Material:

CHIMEDA PU foam sealing strip, uses high-resilience polyurethane foam inner core, high-toughness polyethylene outer film, and is made of 3M backing adhesive with high-viscosity and easy-to-tear.