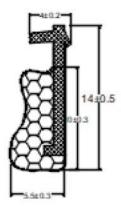

PU包覆密封条-卡槽式:KMT-C0508

PU Foam sealing strip- slot type

## 材料:

奇美达包覆式密封条,选用高回弹的聚氨 酯泡沫内芯,高韧性聚乙烯外膜,PP骨架及 TPV塑料倒钩完美结合。

## Material:

CHIMEDA PU foam sealing strip, use high-resilience polyurethane foam inner core, high-toughness polyethylene outer film and is perfectly combined with PP skeleton and TPV plastic barbs.