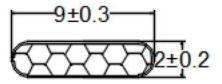

Foam sealing strip- Self Adhesive





## 材料:

奇美达包覆式密封条,选用高回弹的聚氨酯 泡沫内芯,高韧性聚乙烯外膜,以及高粘度, 易撕拉的优质3M背胶制成。

## Material:

CHIMEDA PU foam sealing strip, uses high-resilience polyurethane foam inner core, high-toughness polyethylene outer film, and is made of 3M backing adhesive with high-viscosity and easy-to-tear.

## 性能:

10%以下的压缩变形 -40°C至90°C的耐候性 户外20年以上的耐老化性 模仿门窗开关50万次外形无明显变化的耐疲劳性 提高门窗35%的隔音性能

## Performance:

It features compression deformation below 10% Weather resistance from -40 °C to 90 °C Outdoor aging resistance for more than 20 years Fatigue resistance with no obvious change in shape after 500000 times of imitated open-close of doors and windows Improve the sound insulation performance of doors and windows by 35%

颜色: 黑色、白色、灰色、棕色、米黄、红色 Color: Black /White /Grey /Brown /Beige /Red



PU包覆密封条-自粘式:KMT-M0209

PU Foam sealing strip- Self Adhesive

包装: 1.卷式包装,2-3卷/箱 2.条式包装,根据客户长度要求截根,装箱

Packing: 1. Roll packing, 2-3 rolls/carton 2.Strip packing, cut to length according to customer requirements and pack into cartons

www.qimeida.cn

■info@qimeida.cn





## 材料:

奇美达三复合密封条在碰撞面做了外涂层处理,材 料选用进口涂层材料,材质基材硬质部分为改性PP( 硬度高),软质材质为三元乙丙橡胶TPV。

## Material:

CHIMEDA three types of composite sealing strips have undergone external coating treatment on the collision surface, using imported coating materials. The base material part uses modified PP (high hardness), and the soft parts uses TPV material.

## 性能:



对于长期开关门的碰撞,表面涂层有非常优秀的耐磨防划伤效果 涂层处理以后,表面触感爽滑,在高温情况下,不会有其他材质的 黏连

此工艺借鉴于汽车密封条工艺特点,有着优良的耐磨性、耐候性、 持久的回弹性

## Performance:

For long-term door opening and closing collision tests, the s