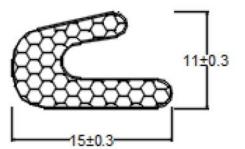

lm, and is made of 3M backing adhesive with high-viscosity and easy-to-tear.

## 性能:

10%以下的压缩变形 -40°C至90°C的耐候性 户外20年以上的耐老化性 模仿门窗开关50万次外形无明显变化的耐疲劳性 提高门窗35%的隔音性能

## Performance:

It features compression deformation below 10% Weather resistance from -40 °C to 90 °C Outdoor aging resistance for more than 20 years Fatigue resistance with no obvious change in shape after 500000 times of imitated open-close of doors and windows Improve the sound insulation performance of doors and windows by 35%

## 颜色:

黑色、白色、灰色、棕色、米黄、红色 Color: Black /White /Grey /Brown /Beige /Red

包装: 1.卷式包装,2-3卷/箱 2.条式包装,根据客户长度要求截根,装箱

Packing: 1. Roll packing, 2-3 rolls/carton 2.Strip packing, cut to length according to customer requirements and pack into cartons

PU包覆密封条-自粘式:KMT-M1511 PU Foam sealing strip-Self Adhesive







## 材料:

奇美达包覆式密封条,选用高回弹的聚氨酯 泡沫内芯,高韧性聚乙烯外膜,以及高粘度, 易撕拉的优质3M背胶制成。

## Material:

CHIMEDA PU foam sealing strip, uses high-resilience polyurethane foam inner core, high-toughness polyethylene outer film, and is made of 3M backing adhesive with high-viscosity and easy-to-tear.

## 性能:

10%以下的压缩变形 -40°C至90°C的耐候性 户外20年以上的耐老化性 模仿门窗开关50万次外形无明显变化的耐疲劳性 提高门窗35%的隔音性能

## Performance:

It features compression deformation below 10% Weather resistance from -40 °C to 90 °C Outdoor aging resistance for more than 20 years Fatigue resistance with no obvious change in shape after 500000 times of imitated open-close of doors and windows Improve the sound insulation performance of doors and windows by 35%

## 颜色: 黑色、白色、灰色、棕色、米黄、红色 Color: Black /White /Grey /Brown /Beige /Red

包装: 1.卷式包装,2-3卷/箱 2.条式包装,根据客户长