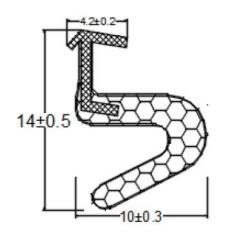

polyurethane foam inner core, high-toughness polyethylene outer film and is perfectly combined with PP skeleton and TPV plastic barbs.

#### 性能:

10%以下的压缩变形 -40°C至90°C的耐候性 户外20年以上的耐老化性 模仿门窗开关50万次外形无明显变化的耐疲劳性 提高门窗35%的隔音性能

#### Performance:

It features compression deformation below 10% Weather resistance from -40 °C to 90 °C Outdoor aging resistance for more than 20 years Fatigue resistance with no obvious change in shape after 500000 times of imitated open-close of doors and windows Improve the sound insulation performance of doors and windows by 35%

颜色: 黑色、白色、灰色、棕色、米黄、红色 Color: Black /White /Grey /Brown /Beige /Red

包装: 1.卷式包装,2-3卷/箱 2.条式包装,根据客户长度要求截根,装箱

Packing: 1. Roll packing, 2-3 rolls/carton 2.Strip packing, cut to length according to customer requirements and pack into cartons



PU包覆密封条-卡槽式:KMT-M1032

PU Foam sealing strip- slot type