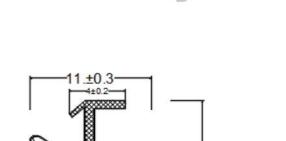

PU包覆密封条-自粘式:KMT-M0618 PU Foam sealing strip- Self Adhesive

## 材料:

奇美达包覆式密封条,选用高回弹的聚氨 酯泡沫内芯,高韧性聚乙烯外膜,PP骨架及 TPV塑料倒钩完美结合。

## Material:

CHIMEDA PU foam sealing strip, use high-resilience polyurethane foam inner core, high-toughness polyethylene outer film and is perfectly combined with PP skeleton and TPV plastic barbs.