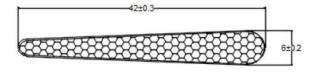

inner core, high-toughness polyethylene outer film, and is made of 3M backing adhesive with high-viscosity and easy-to-tear.

## 性能:

10%以下的压缩变形 -40°C至90°C的耐候性 户外20年以上的耐老化性 模仿门窗开关50万次外形无明显变化的耐疲劳性 提高门窗35%的隔音性能

## Performance:

It features compression deformation below 10% Weather resistance from -40 °C to 90 °C Outdoor aging resistance for more than 20 years Fatigue resistance with no obvious change in shape after 500000 times of imitated open-close of doors and windows Improve the sound insulation performance of doors and windows by 35%

#### 颜色: 黑色 白色 灰色

黑色、白色、灰色、棕色、米黄、红色 Color: Black /White /Grey /Brown /Beige /Red

包装: 1.卷式包装,2-3卷/箱 2.条式包装,根据客户长度要求截根,装箱

Packing: 1. Roll packing, 2-3 rolls/carton 2.Strip packing, cut to length according to customer requirements and pack into cartons



PU包覆密封条-自粘式:KMT-M0642

PU Foam sealing strip- Self Adhesive

■info@qimeida.cn





## 材料:

奇美达包覆式密封条,选用高回弹的聚氨酯 泡沫内芯,高韧性聚乙烯外膜,以及高粘度, 易撕拉的优质3M背胶制成。

## Material:

CHIMEDA PU foam sealing strip, uses high-resilience polyurethane foam inner core, high-toughness polyethylene outer film, and is made of 3M backing adhesive with high-viscosity and easy-to-tear.

#### 性能:

10%以下的压缩变形 -40°C至90°C的耐候性 户外20年以上的耐老化性 模仿门窗开关50万次外形无明显变化的耐疲劳性 提高门窗35%的隔音性能

#### Performance:

It features compression deformation below 10% Weather resistance from -40 °C to 90 °C Outdoor aging resistance for more than 20 years Fatigue resistance with no obvious change in shape after 500000 times of imitated open-close of doors and windows Improve the sound insulation performance of doors and windows by 35%

## 颜色: 黑色、白色、灰色、棕色