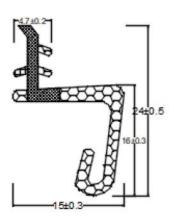

# PU包覆密封条-卡槽式:KMT-M0509 PU Foam sealing strip-slot type

颜色: 黑色、白色、灰色、棕色、米黄、红色 Color: Black /White /Grey /Brown /Beige /Red

包装: 1.卷式包装,2-3卷/箱 2.条式包装,根据客户长度要求截根,装箱

Packing: 1. Roll packing, 2-3 rolls/carton 2.Strip packing, cut to length according to customer requirements and pack into cartons