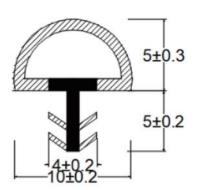

n 2.Strip packing, cut to length according to customer requirements and pack into cartons



三复合密封条:KMT-ES181

sealing strips

Three types of composite material





## 材料:

奇美达TPE密封条,选用环保、无毒、无污 染的热塑性弹性体TPE材料。

Material: CHIMEDA TPE sealing strip, is made of environmentally friendly, non-toxic, and pollution-free thermoplastic elastomer TPE material

## 性能:

具有优良的耐低温、耐高温性 直接挤出成型,不用硫化 触感柔软、表面质量优异 对环境及设备无伤害

## Performance:

Has excellent low temperature resistance and high temperature resistance

Direct extrusion molding without vulcanization Soft touch, Excellent surface quality No harm to the environment and equipment



颜色: 黑色、白色、灰色、棕色、米黄、红色 Color: Black /White /Grey /Brown /Beige /Red

包装: 1.卷式包装,2-3卷/箱

Packing: Roll packaging, 2-3 rolls/carton

## TPE密封条:KMT-TF1029 TPE Sealing strip



www.qimeida.cn





## 材料:

奇美达TPE密封条,选用环保、无毒、无污 染的热塑性弹性体TPE材料。

Material: CHIMEDA TPE sealing strip, is made of environmentally friendly, non-toxic, and pollution-free thermoplastic elastomer TPE material

## 性能:

具有优良的耐低温、耐高温性 直接挤出成型,不用硫化 触感柔软、表面质量优异 对环境及设备无伤害

## Performance:

Has excellent low temperature resistance and high temperature

resistance Direct extrusion molding without vulcanization Soft touch, Excellent surface quality No harm to the environment and equipment



颜色: 黑色、白色、灰色、棕色、米黄、红色 Color: Black /White /Grey /Brown /Beige /Red

包装: 1.卷式包装,2-3卷/箱

Packing: Roll packaging, 2-3 rolls/carton

## TPE密封条:KMT-T1030 TPE Sealing strip



www.qimeida.cn





## 材料:

奇美达TPE密封条,选用环保、无毒、无污 染的热塑性弹性体TPE材料。

Material:

CHIMEDA TPE sealing strip, is made of environmentally friendly, non