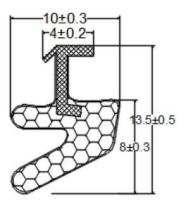

# PU包覆密封条-卡槽式:KMT-M0509 PU Foam sealing strip-slot type

颜色: 黑色、白色、灰色、棕色、米黄、红色 Color: Black /White /Grey /Brown /Beige /Red

包装: 1.卷式包装,2-3卷/箱 2.条式包装,根据客户长度要求截根,装箱

Packing: 1. Roll packing, 2-3 rolls/carton 2.Strip packing, cut to length according to customer requirements and pack into cartons

#### 材料:

奇美达包覆式密封条,选用高回弹的聚氨酯 泡沫内芯,高韧性聚乙烯外膜,以及高粘度, 易撕拉的优质3M背胶制成。

## Material:

CHIMEDA PU foam sealing strip, uses high-resilience polyurethane foam inner core, high-toughness polyethylene outer film, and is made of 3M backing adhesive with high-viscosity and easy-to-tear.