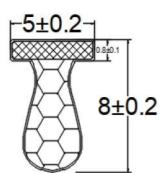

PU包覆密封条-卡槽式:KMT-M0511

PU Foam sealing strip- slot type

www.qimeida.cn

## 材料:

奇美达包覆式密封条,选用高回弹的聚氨 酯泡沫内芯,高韧性聚乙烯外膜,PP骨架及 TPV塑料倒钩完美结合。

## Material:

CHIMEDA PU foam sealing strip, use high-resilience polyurethane foam inner core, high-toughness polyethylene outer film and is perfectly combined with PP skeleton and TPV plastic barbs.